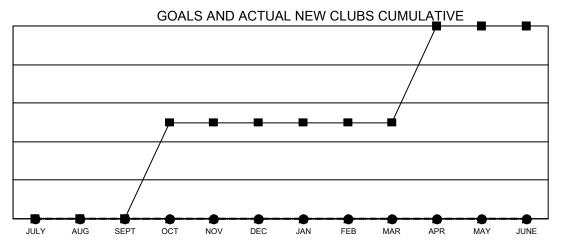

## GAT MONTHLY MEMBERSHIP PROGRESS REPORT

Multiple District 60

Results as of: 11/30/2020

LOCATION: GUYANA

| Clubs         |               |             |               | Members               |                        |                         |                                                    |  |
|---------------|---------------|-------------|---------------|-----------------------|------------------------|-------------------------|----------------------------------------------------|--|
|               | RESULTS FOR   | R 2020-2021 |               | RESULTS FOR 2020-2021 |                        |                         |                                                    |  |
| QUARTER       | NEW CLUB GOAL | NEW CLUBS   | DROPPED CLUBS | QUARTER MEME          | BER GROWTH NET<br>GOAL | MEMBER GROWTH<br>ACTUAL | DROPPED<br>MEMBERS ACTUAL<br>(including transfers) |  |
| JULY/AUG/SEPT | 0             | 0           | 0             | JULY/AUG/SEPT         | 10                     | 56                      | 31                                                 |  |
| OCT/NOV/DEC   | 1             | 0           | 0             | OCT/NOV/DEC           | 40                     | 76                      | 29                                                 |  |
| JAN/FEB/MAR   | 0             | 0           | 0             | JAN/FEB/MAR           | 50                     | 0                       | 0                                                  |  |
| APR/MAY/JUNE  | 1             | 0           | 0             | APR/MAY/JUNE          | 40                     | 0                       | 0                                                  |  |

- CURRENT YEAR ACTUAL NEW CLUBS

- ▲ - LAST YEAR ACTUAL NEW CLUBS