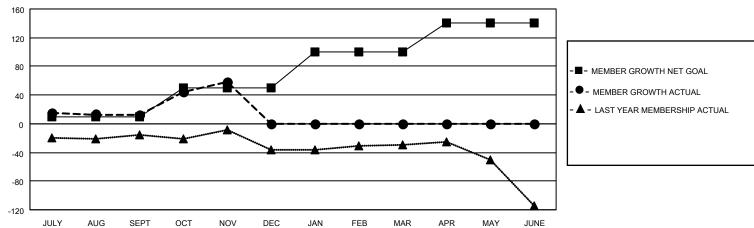

## GAT MONTHLY MEMBERSHIP PROGRESS REPORT

Multiple District 60

Results as of: 11/30/2020

LOCATION: GUYANA

| Clubs         |               |             |               | Members               |                        |                         |                                                    |  |
|---------------|---------------|-------------|---------------|-----------------------|------------------------|-------------------------|----------------------------------------------------|--|
|               | RESULTS FOR   | R 2020-2021 |               | RESULTS FOR 2020-2021 |                        |                         |                                                    |  |
| QUARTER       | NEW CLUB GOAL | NEW CLUBS   | DROPPED CLUBS | QUARTER MEME          | BER GROWTH NET<br>GOAL | MEMBER GROWTH<br>ACTUAL | DROPPED<br>MEMBERS ACTUAL<br>(including transfers) |  |
| JULY/AUG/SEPT | 0             | 0           | 0             | JULY/AUG/SEPT         | 10                     | 56                      | 31                                                 |  |
| OCT/NOV/DEC   | 1             | 0           | 0             | OCT/NOV/DEC           | 40                     | 76                      | 29                                                 |  |
| JAN/FEB/MAR   | 0             | 0           | 0             | JAN/FEB/MAR           | 50                     | 0                       | 0                                                  |  |
| APR/MAY/JUNE  | 1             | 0           | 0             | APR/MAY/JUNE          | 40                     | 0                       | 0                                                  |  |